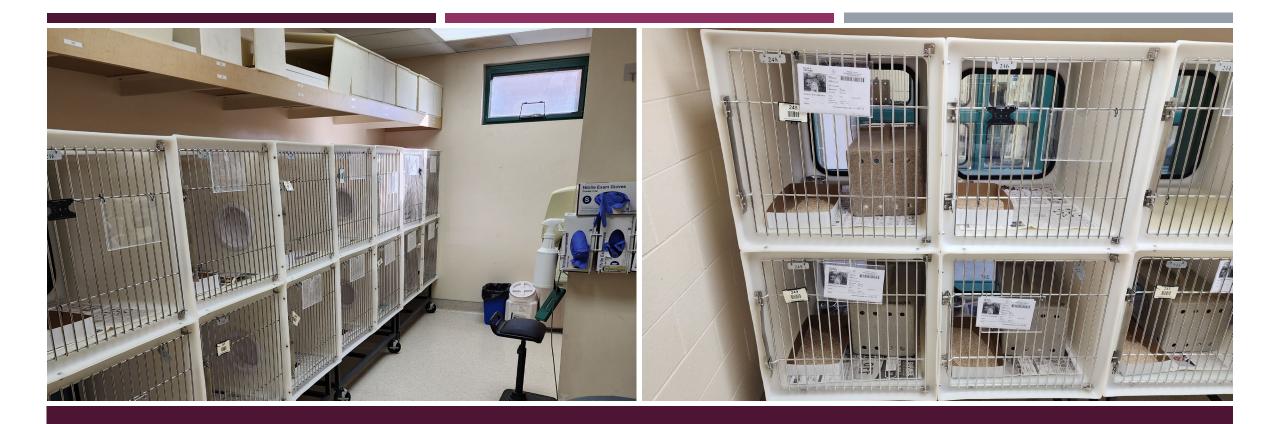

# ADISA updates

# INTAKE PROCEDURES

### Recommendations

Create standardized intake process utilizing fear free methods to minimize stress in handling and reduce the likelihood of animals becoming ill.

Designate separate dog and cat intake areas.

Prioritize intake of animals in the morning so animals are not left in overnight holding areas or feral dens.

Vaccinate animals immediately upon intake. Physical exams can be performed later but animals should not be waiting overnight or all day to have vaccines administered.



# NEW CAT INTAKE AREA

# GENERAL ANIMAL CARE

#### Recommendations

Improve nutrition and daily maintenance of animals

Update SOPs for all components of general animal care and sheltering processes

Implement scheduling of staff assigned assignments in advance to allow staff to arrive and get started with their assigned tasks

## ANIMAL CARE SHEETS AND FEEDING WHITEBOARDS



| 41 |                  |                                                                                                      |
|----|------------------|------------------------------------------------------------------------------------------------------|
| 42 |                  |                                                                                                      |
| 43 |                  |