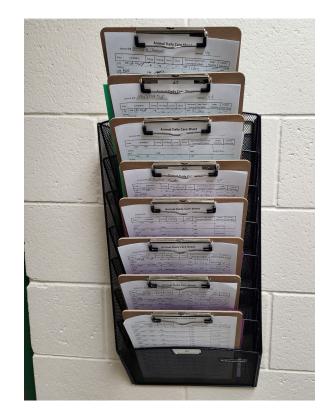

## ANIMAL CARE SHEETS AND FEEDING WHITEBOARDS

| 41 |                  |                                                                                                      |
|----|------------------|------------------------------------------------------------------------------------------------------|
| 42 |                  |                                                                                                      |
| 43 |                  |                                                                                                      |
| 44 |                  |                                                                                                      |
| 45 | A486004          | Feed BID <u>CAUTION</u> when returning to cage                                                       |
| 46 | Kali             | NO FRISBEES FEED DRY/EN                                                                              |
| 47 | A347219<br>"Sid" | NO PUZZLE FEEDERS (PLASTIC) MONITOR IF CHEWING ON FENZE<br>-SPRAY BITTER APPLE AS NEEDED<br>FEED BLD |
| 48 |                  |                                                                                                      |